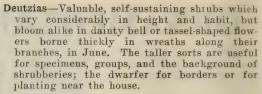

y fragrant flowers of chocolate red. 10c each; strong 2 and 3-year plants, 25c each.

Chionanthus Virginica (White Fringe)—A very showy shrub, growing to large size; with large, leathery shiny leaves, and lace-like white flowers borne in gracefully drooping panicles. 20c. Strong two and three-year-old plants, 40c each.

clusters of fine white flowers, succeeded by a fall crop of ornamental berries; the stem and branches turning to blood-red in winter. 15c each. Strong 2 and 3-year-old plants, 25c each.

Cydonia Japonica (Japan Quince)—Very early in spring this fine old shrub is completely covered with dazzling scarlet flowers; followed by small, quince-shaped fruits which are quite fragrant. Growth bushy and dense, with protecting thorns. 15c.



WHITE FRINGE.



DEUTZIA CRENATA, FL. PL.



- Boule de Niege—Pure white double flowers.
  Very dwarf. 20c. 2 and 3-year-old plants, 35c.
- Candidissima-Double pure white. 15c.
- Crenata—Distinct from all others; white. 15c.
  Crenata, fl. pl.—Double white tinged pink. 15c.
- Discolor Grandiflora—A large flowering double white, slightly tinted pink on reverse side. 20c. Strong 2 and 3-year-old plants, 35c.
- Gracilis (Slender Branched)—Dwarf growing, valuable for winter blooming in pots. 15c.
- Lemoinei—Large flowers of pure white borne in cone-shaped heads. 15c.
- Parviflora-Creamy white flowers. 15c.
- Watereri—Probably the most popular Deutzia.
   Flowers pure white. 15c.
- Unless noted, strong 2 and 3-year-old plants, 25c.

Eleagnus Longipes (Japan Oleaster)—A showy shrub of strong, bushy growth, with silver variegation in the